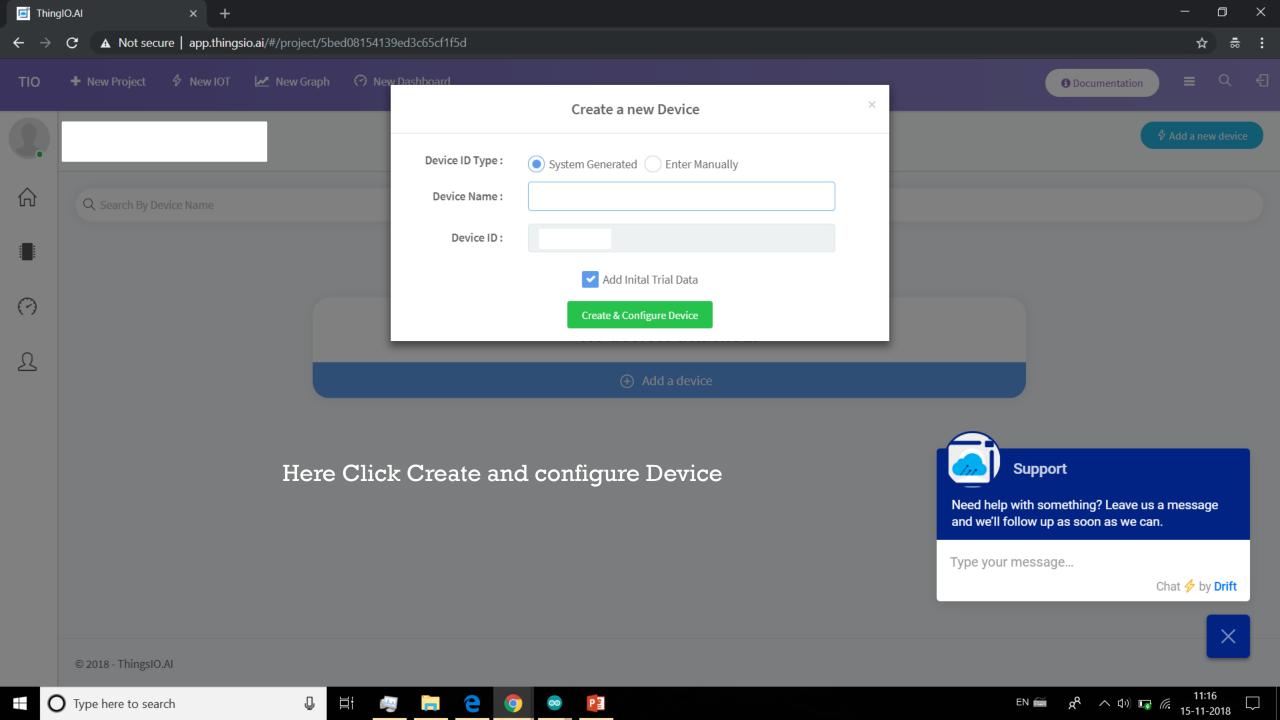

## MONITOR GARAGE STATUS WITH AUTOMATIC OPEN/CLOSE ON DESKTOP

USING WEMOS D1, ULTRA SONIC SENSOR, 2-CHANNEL RELAY AND IOT PLATFORM (THINGIO.AI)

**TUTORIAL** API DOCS **FEATURES** PRICING SUPPORT BLOG

LOGIN