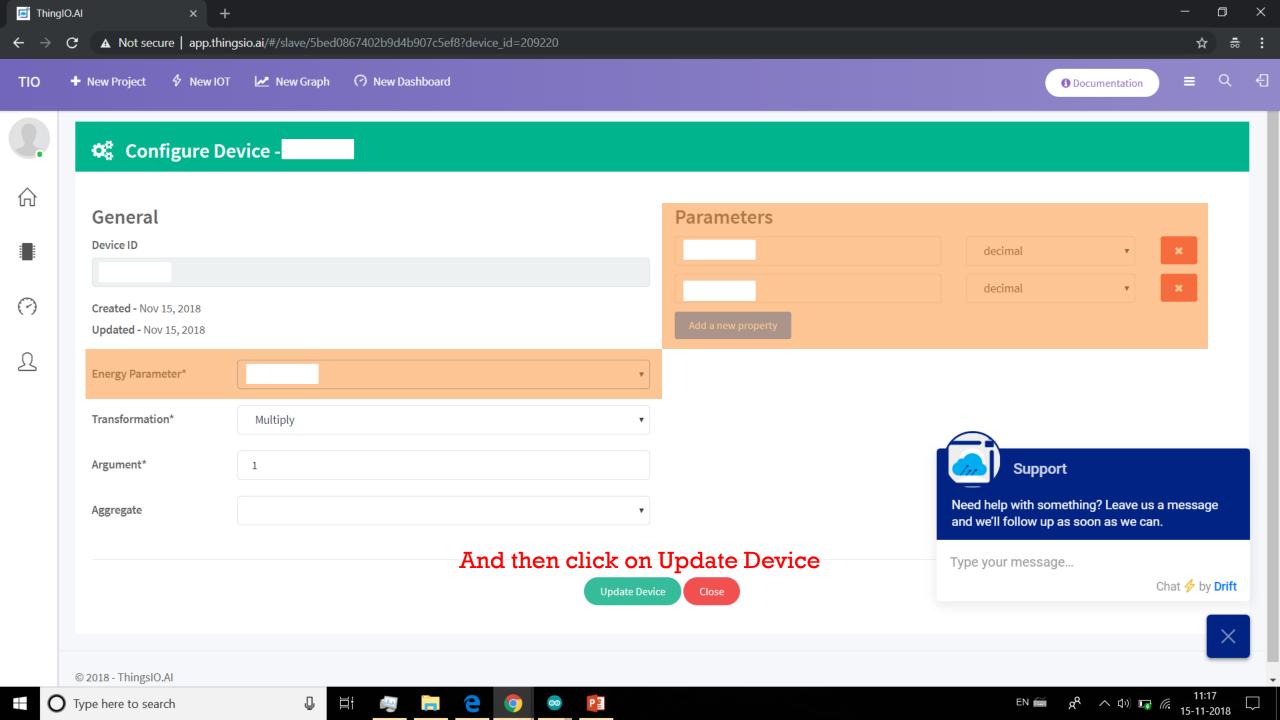

## MONITOR GARAGE STATUS WITH AUTOMATIC OPEN/CLOSE ON DESKTOP

USING WEMOS D1, ULTRA SONIC SENSOR, 2-CHANNEL RELAY AND IOT PLATFORM (THINGIO.AI)

**TUTORIAL** API DOCS **FEATURES** PRICING SUPPORT BLOG

LOGIN