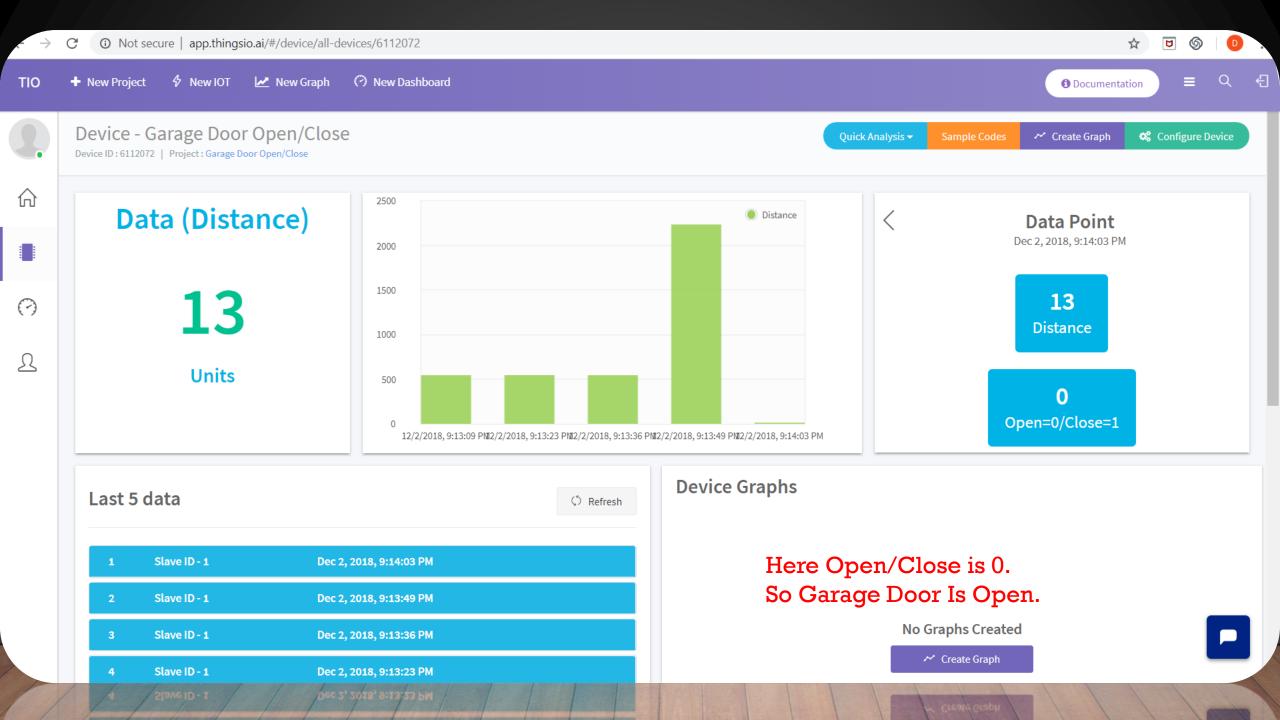

## MONITOR GARAGE STATUS WITH AUTOMATIC OPEN/CLOSE ON DESKTOP

USING WEMOS D1, ULTRA SONIC SENSOR, 2-CHANNEL RELAY AND IOT PLATFORM (THINGIO.AI)

**TUTORIAL** API DOCS **FEATURES** PRICING SUPPORT BLOG

LOGIN