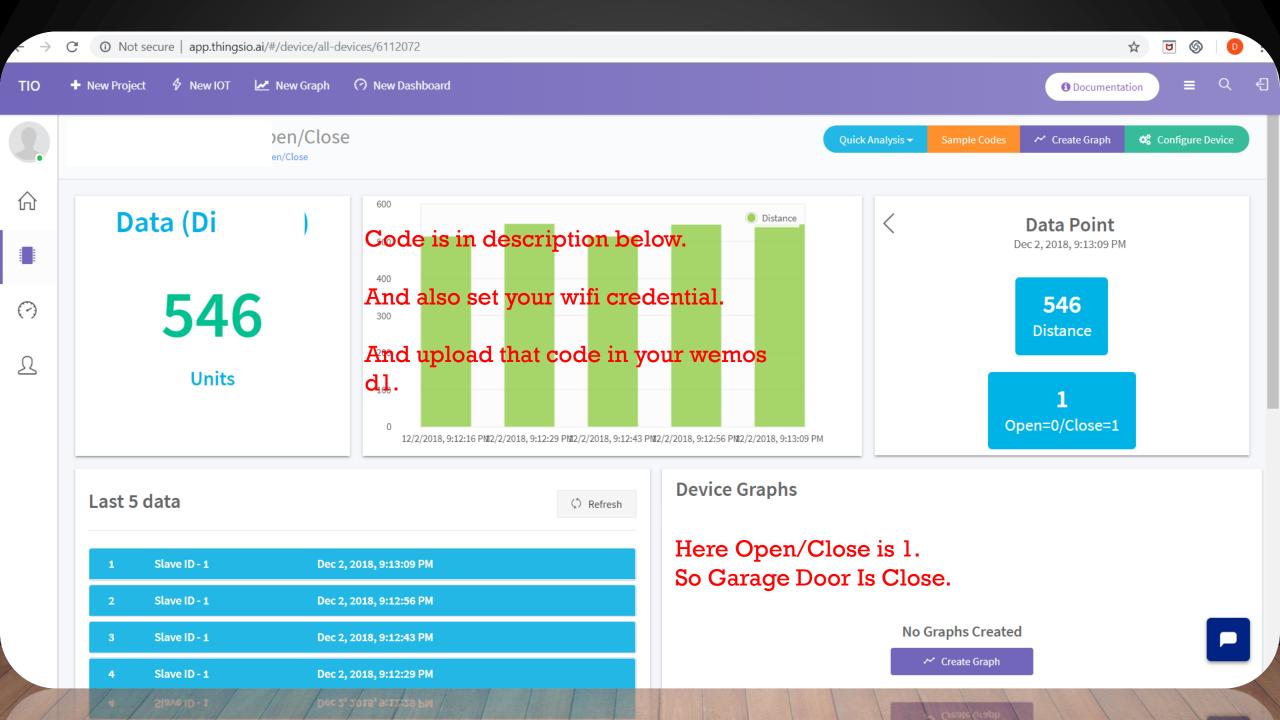

## MONITOR GARAGE STATUS WITH AUTOMATIC OPEN/CLOSE ON DESKTOP

USING WEMOS D1, ULTRA SONIC SENSOR, 2-CHANNEL RELAY AND IOT PLATFORM (THINGIO.AI)

**TUTORIAL** API DOCS **FEATURES** PRICING SUPPORT BLOG

LOGIN